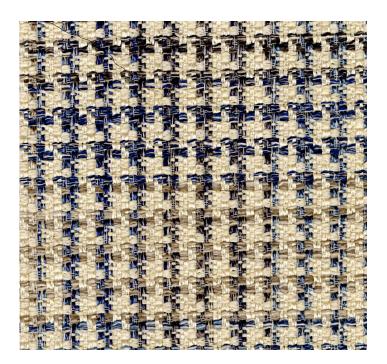

Collection Name: Country Product Name: BEATRIZ-CADET

## **FABRIC INFORMATION**

ACT Symbols: **★★★** 

Collection: Country Width: 54 inches

Contents: 71% Polyester, 15% Cotton, 7% Linen, 7% Viscose Color Family: Blue

Pattern: Dogstooth / Houndstooth

3 years warrenty Repeat: Approx.V-7.00" H-7.00" Cleaning: Fabric Care » W (Water)

Weight: 449 GSM Shown Railroaded: No