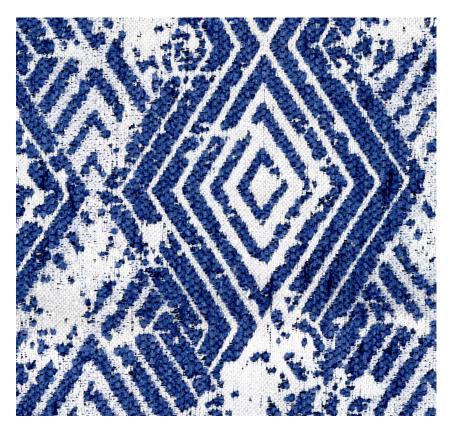

# posh textiles

Collection Name : Country Product Name : ELLIS-DENIM

### **FABRIC INFORMATION**

Color Family: Blue Pattern: Argyle 3 years warrenty

Repeat: Approx.V-8.25" H-6.5" Cleaning: Fabric Care » W (Water)

Weight: 408 GSM Shown Railroaded: Yes