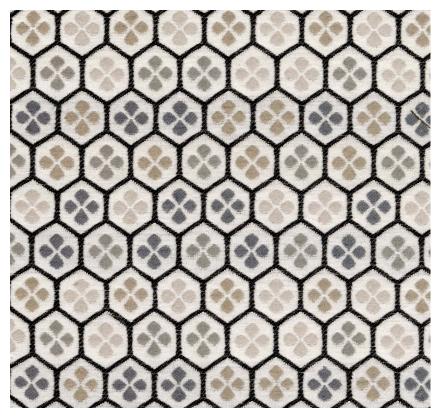

# posh textiles

Collection Name: Symphony Product Name: EXETER-FOG

### **FABRIC INFORMATION**

ACT Symbols: ACT S

Contents: 36% Polyester, 24% Nylon,

20% Viscose, 20% Cotton Color Family: Gray Pattern: Geometric 3 years warrenty

Repeat: Approx.V-2.95" H-3.38" Cleaning: Fabric Care » W (Water)

Weight: 325 GSM Shown Railroaded: No