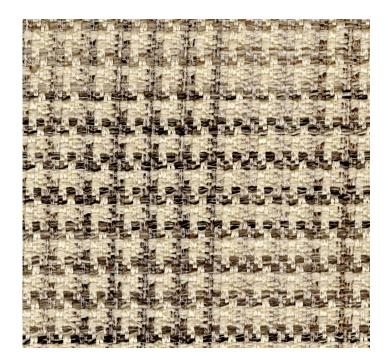

Collection Name: Country Product Name: BEATRIZ-SLATE

# **FABRIC INFORMATION**

ACT Symbols: **♦♦** 

Collection: Country Width: 54 inches

Contents: 71% Polyester, 15% Cotton, 7% Linen, 7% Viscose Color Family: Brown

Pattern: Dogstooth / Houndstooth 3 years warrenty Repeat: Approx.V-7.00" H-7.00" Cleaning: Fabric Care » W (Water)