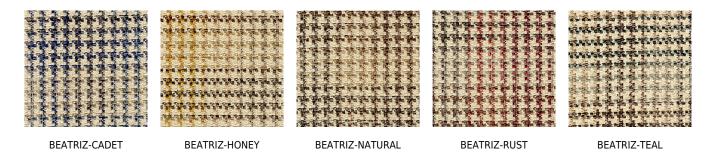

Collection Name: Country Product Name: BEATRIZ-SLATE



# **FABRIC INFORMATION**

ACT Symbols: **♦♦** 

Collection: Country Width: 54 inches

Contents: 71% Polyester, 15% Cotton, 7% Linen, 7% Viscose Color Family: Brown

Pattern: Dogstooth / Houndstooth 3 years warrenty Repeat: Approx.V-7.00" H-7.00" Cleaning: Fabric Care » W (Water)

Weight: 449 GSM Shown Railroaded: No

### **TECHNICAL SPECIFICATIONS**

Wear Test: 100,000 Double Rubs (Wyzenbeek, Cotton Duck)

Fire Resistance: CAL117-2013, NFPA 260, UFAC I

### **APPLICATIONS**

**Guestroom Seating** Residential Seating Food & Beverage Seating Nightclub Higher Education Senior Living IMO

\$45.00/yard

# **COLOR OPTIONS**